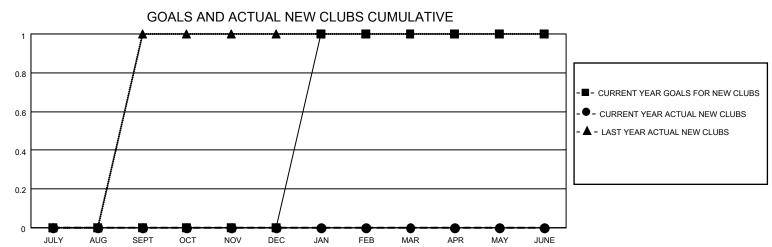

## District 201V14

| Clubs                 |               |           |               | Members               |                       |                         |                                                    |  |  |
|-----------------------|---------------|-----------|---------------|-----------------------|-----------------------|-------------------------|----------------------------------------------------|--|--|
| RESULTS FOR 2020-2021 |               |           |               | RESULTS FOR 2020-2021 |                       |                         |                                                    |  |  |
| QUARTER               | NEW CLUB GOAL | NEW CLUBS | DROPPED CLUBS | QUARTER MEMB          | ER GROWTH NET<br>GOAL | MEMBER GROWTH<br>ACTUAL | DROPPED<br>MEMBERS ACTUAL<br>(including transfers) |  |  |
| JULY/AUG/SEPT         | 0             | 0         | 1             | JULY/AUG/SEPT         | 45                    | 12                      | 11                                                 |  |  |
| OCT/NOV/DEC           | 0             | 0         | 0             | OCT/NOV/DEC           | 45                    | 0                       | 0                                                  |  |  |
| JAN/FEB/MAR           | 1             | 0         | 0             | JAN/FEB/MAR           | 50                    | 0                       | 0                                                  |  |  |
| APR/MAY/JUNE          | 0             | 0         | 0             | APR/MAY/JUNE          | 45                    | 0                       | 0                                                  |  |  |